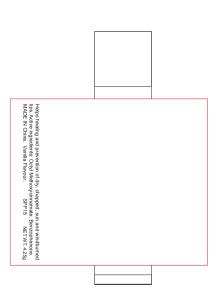

## JOB NO. XXXXXX H606 - Vanilla Lip Balm

| Product Colour/s White                              | Product Size<br>15mm W x 67mm H                                                                   | Actual Print Size (Please specify actual print size here) |
|-----------------------------------------------------|---------------------------------------------------------------------------------------------------|-----------------------------------------------------------|
| Print colour/s (Please specify print colour/s here) | Print Method  ☐ Digital Label (Wrap): 52.2mm W x 44mm H ☐ Variable Data (Wrap): 52.2mm W x 44mm H |                                                           |

QTY:

- ---- Print Area (Please keep important elements within this area)

  —— Cut Line (This is where your artwork will be trimmed off)
- Bleed area (Artwork that reaches in this area will be trimmed off)