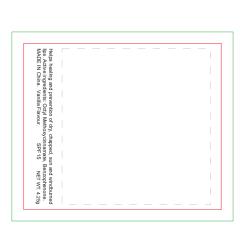

## JOB NO. XXXXXX H606 - Vanilla Lip Balm

| Product Colour/s White                              | Product Size<br>15mm W x 67mm H                                                                   | Actual Print Size (Please specify actual print size here) |
|-----------------------------------------------------|---------------------------------------------------------------------------------------------------|-----------------------------------------------------------|
| Print colour/s (Please specify print colour/s here) | Print Method  ☐ Digital Label (Wrap): 52.2mm W x 44mm H ☐ Variable Data (Wrap): 52.2mm W x 44mm H |                                                           |

QTY:

- ---- Print Area (Please keep important elements within this area)

  —— Cut Line (This is where your artwork will be trimmed off)
- Bleed area (Artwork that reaches in this area will be trimmed off)